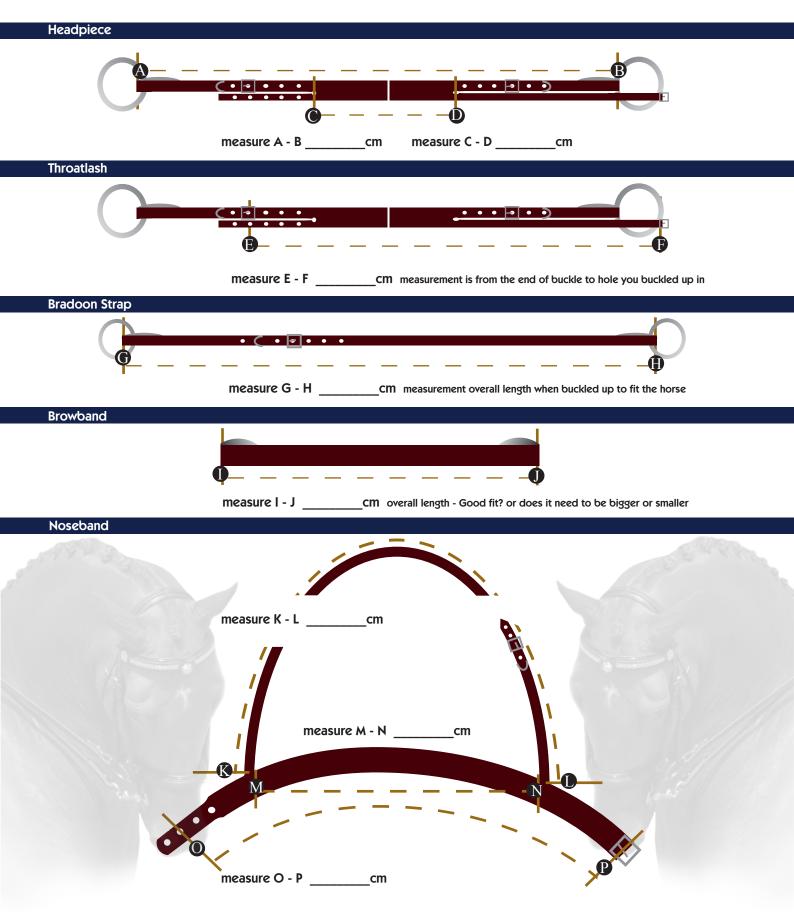

## **Bridle Measurements:**

To start, place your home bridle on horse. Make sure it is fitting as you require. Do all buckles up - and make a note which holes are used. Please fit the bridle with the bits you wish to use in the new bridle. As ring sizes and shank lengths can alter the fit.