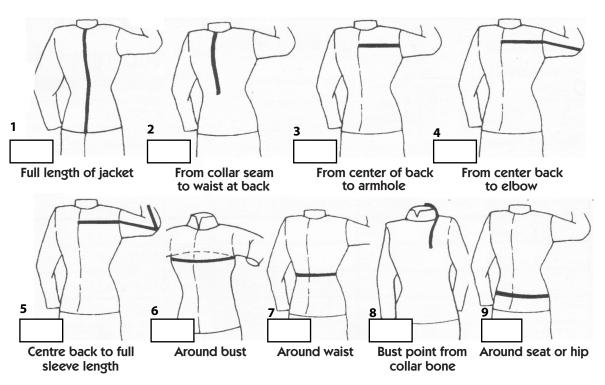

## Measure your jacket size

Measurements to be taken moderately tight over good fitting shirt & jodhpurs. Please give the exact number of centimeters in each measurement indicated by the heavy line in the diagram. Note we make all necessary allowance for the buttoning over, etc.....

Please do not measure yourself.

Please use a cloth measuring tape and fill of the chart below completely.

Please measure every point TWICE.

Accurate measurements are extremely important! We will keep your measurements file for future orders.

If your weight or size changes, it is your responsibility to inform us of this.

We cannot accept returns of custom made clothing.

\*Please take measurements 1, 2, 3 using your old jacket if possible and allow for any adjustments i.e. add length if your old jacket is too short

\*Also take a extra sleeve measurement - full sleeve from old jacket [top of shoulder seam to end of sleeve]

| Name                                                                                                                                                                                               | Measure your jodphur size                      |                      |
|----------------------------------------------------------------------------------------------------------------------------------------------------------------------------------------------------|------------------------------------------------|----------------------|
| Address                                                                                                                                                                                            | Position A is the hollowest part  A of waist A |                      |
| Phone                                                                                                                                                                                              | $G \longrightarrow G \longrightarrow G$        | I<br>L to 3          |
| Material No:                                                                                                                                                                                       |                                                | L TO 5               |
| Jodphurs:                                                                                                                                                                                          | 3 0                                            | A WAIST              |
| Forward via fax or mail: Wagners Saddlery No 1/7 Simcock St Somerville Victoria Australia 3912 Phone: 03 5977 5553 Fax: 03 5977 8599 wagnerssaddlery@bigpond. com International Fax: 61 35977 8599 | 4 INSIDE LEG                                   | G HIP  4 AROUND CALF |
| Payment details: 50% deposit \$00 required                                                                                                                                                         |                                                |                      |
| Direct Debit: Wagners Saddlery Acc details BSB 083527 ACC 69228                                                                                                                                    | 33960 please fax receipt with bri              | dle order            |
| Credit Card: Visa Mastercard Bankcard American Exp                                                                                                                                                 | oress 🗀                                        |                      |
| Card No / / Expiry /                                                                                                                                                                               |                                                |                      |
| Cardholder Name: Card Hold                                                                                                                                                                         | er Signature                                   |                      |